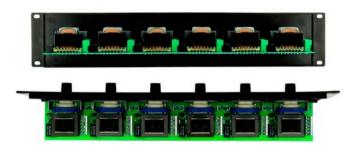

## COLOURS black

The volume controller, connected to a 100V amplifier, lets you create 6 different zones controllable in volume (100W per channel).

The practical dials on the front panel allow you to adjust the volume for each zone or switch it off completely. Each volume control is equipped with a 24V priority relay. The styling and finishing allow the volume controller to blend in perfectly with your 19" professional rack.

| description      | 100V volume control for 6 zones |
|------------------|---------------------------------|
| max. power       | 100W max. per channel           |
| priority channel | 24V DC                          |
| dim. (h x w x d) | 88 x 483 x 86mm - 2u (19")      |
| weight           | 1,86kg                          |
| colour           | black                           |