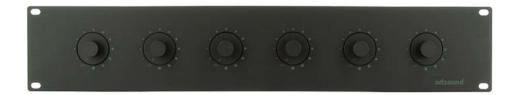

## COLOURS black

The volume controller, connected to a 100V amplifier, lets you create 6 different zones controllable in volume (100W per channel).

The practical dials on the front panel allow you to adjust the volume for each zone or switch it off completely. Each volume control is equipped with a 24V priority relay. The styling and finishing allow the volume controller to blend in perfectly with your 19" professional rack.

| description      | 100V volume control for 6 zones |
|------------------|---------------------------------|
| max. power       | 100W max. per channel           |
| priority channel | 24V DC                          |
| dim. (h x w x d) | 88 x 483 x 86mm - 2u (19")      |
| weight           | 1,86kg                          |
| colour           | black                           |